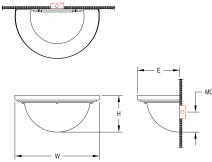

## Notes

- FINISH: Finish is low VOC thermo-cure powdercoat paint or clear lacquer. Specify three digit color suffix with "PT" finish options.
- HOUSING: Consists of spun aluminum or brass trim ring with an acrylic bowl diffuser.
- MOUNTING: Fixture mounts to a standard octagonal junction box.
- ETL listed to UL standards for dry and damp locations
- \*Surge protection recommended for use with D1 (Triac/Leading Edge) dimming systems.