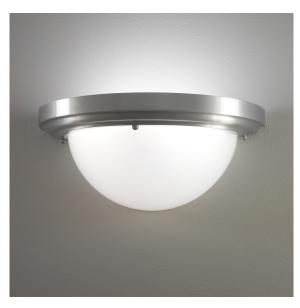

## Notes

- FINISH: Finish is low VOC thermo-cure powdercoat paint or clear lacquer. Specify three digit color suffix with "PT" finish options.
- HOUSING: Consists of spun aluminum or brass trim ring with an acrylic bowl diffuser.
- MOUNTING: Fixture mounts to a standard octagonal junction box.
- ETL listed to UL standards for dry and damp locations
- \*Surge protection recommended for use with D1 (Triac/Leading Edge) dimming systems.

## **Tradition Sconce**

| Fixture # | Finish   | Lamping | Color Temp | Dimming | Voltage | Diffuser |
|-----------|----------|---------|------------|---------|---------|----------|
|           | (Finish) |         |            |         |         |          |