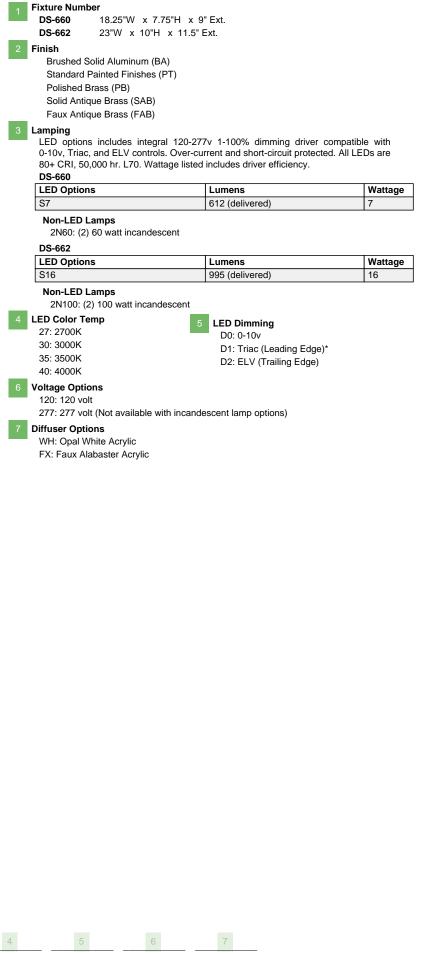

## Notes

- FINISH: Finish is low VOC thermo-cure powdercoat paint or clear lacquer. Specify three digit color suffix with "PT" finish options.
- HOUSING: Consists of spun aluminum or brass trim ring with an acrylic bowl diffuser.
- MOUNTING: Fixture mounts to a standard octagonal junction box.
- ETL listed to UL standards for dry and damp locations
- \*Surge protection recommended for use with D1 (Triac/Leading Edge) dimming systems.