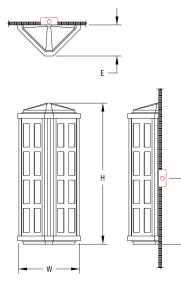

## Notes

- FINISH: Finish is low VOC thermo-cure powdercoat paint. Specify three digit color suffix with "PT" finish options.
- HOUSING: Consists of heavy gauge extruded aluminum corner posts, solid cast aluminum end caps and laser-cut aluminum trim panels.

MC

- MOUNTING: Fixture supplied with gasketed mounting plate, and visible hardware. Fixture requires additional support by wall anchors or studs attached to structural blocking provided by installing electrician. Standard octagonal junction box required.
- ETL listed to UL standards for wet locations.
- Fluorescent and metal halide ballasts rated to 22-degree F
- All MH lamp options include integral electronic ballast.

## Riverside Angle Wall Mount Exterior Sconce

| 1         | 2                 | 2                  | 2                          | 3       | 4          | 5       | 6       | 7        | 8     | 9              |
|-----------|-------------------|--------------------|----------------------------|---------|------------|---------|---------|----------|-------|----------------|
| Fixture # | Frame<br>(Finish) | Panels<br>(Finish) | Optional Bar T<br>(Finish) | Lamping | Color Temp | Dimming | Voltage | Diffuser | Panel | Fixture Option |