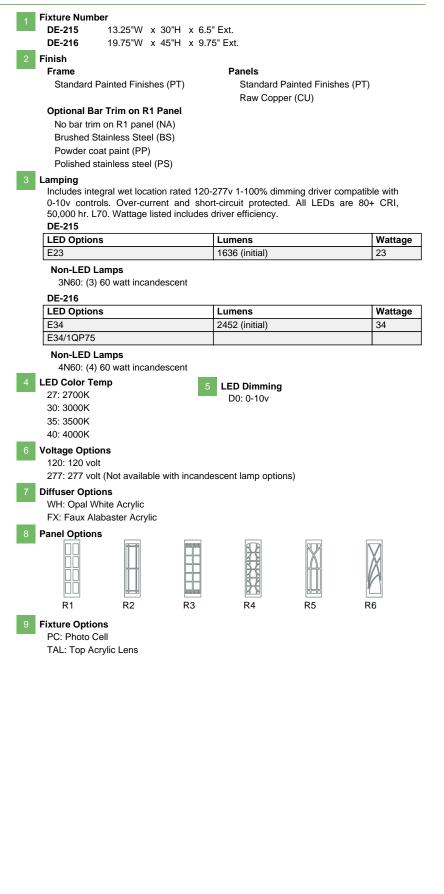

## Riverside Angle Wall Mount Exterior Sconce

| 1         | 2                 | 2                  | 2                          | 3       | 4          | 5       | 6       | 7        | 8     | 9              |
|-----------|-------------------|--------------------|----------------------------|---------|------------|---------|---------|----------|-------|----------------|
| Fixture # | Frame<br>(Finish) | Panels<br>(Finish) | Optional Bar T<br>(Finish) | Lamping | Color Temp | Dimming | Voltage | Diffuser | Panel | Fixture Option |