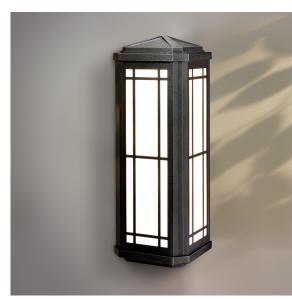

## Riverside Angle Wall Mount Exterior Sconce

| 1         | 2                 | 2                  | 2                          | 3       | 4          | 5       | 6       | 7        | 8     | 9              |
|-----------|-------------------|--------------------|----------------------------|---------|------------|---------|---------|----------|-------|----------------|
| Fixture # | Frame<br>(Finish) | Panels<br>(Finish) | Optional Bar T<br>(Finish) | Lamping | Color Temp | Dimming | Voltage | Diffuser | Panel | Fixture Option |