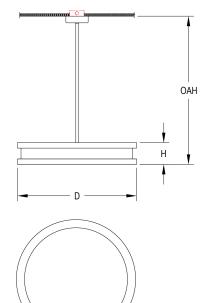

## Notes

- OAH is standard unless specified.
- FINISH: Finish is low VOC thermo-cure powdercoat paint or clear lacquer. Specify three digit color suffix with "PT" finish options.
- HOUSING: Consists of spun aluminum top and bottom rings and
- thermoformed opal white acrylic drum diffuser.
- MOUNTING: Fixture mounts to a standard octagonal junction box.
- ETL listed to UL standards for dry and damp locations
- \*Surge protection recommended for use with D1 (Triac/Leading Edge) dimming systems.