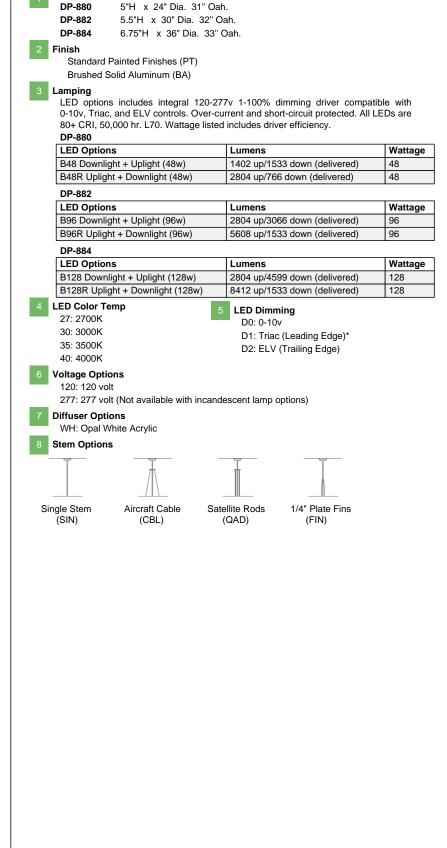

## Ohreo Pendant

**Fixture Number** 

| 1         | 2                  | 3       | 4          | 5       | 6       | 7        | 8    |
|-----------|--------------------|---------|------------|---------|---------|----------|------|
| Fixture # | Finish<br>(Finish) | Lamping | Color Temp | Dimming | Voltage | Diffuser | Stem |