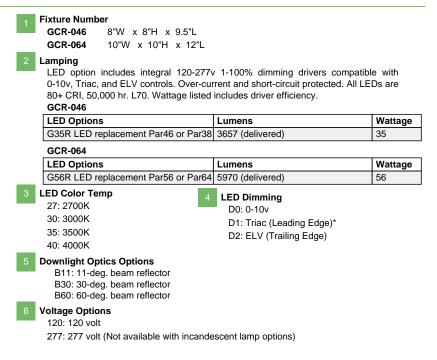

## LED retrofit for Spatialite

| Fixture # | Lamping | Color Temp | Dimmina | Downlight Opti | Voltage |
|-----------|---------|------------|---------|----------------|---------|
| 1         | 2       | 3          | 4       | 5              | 6       |