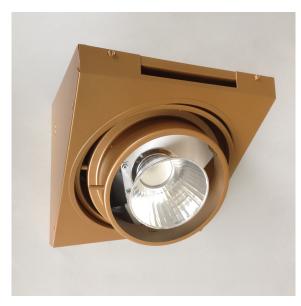

## Notes

- LED retrofit consists of LED module with integral driver, heat sink, and optical reflector for replacement of Par64, Par56, or Par46 lamps in existing Manning non-recessed GC, GS, and GCQ series fixtures.
- 3000K CCT and 30-degree beam reflector are standard.
  Each retrofit wire terminates in existing junction box on multi-lamp
- housings.
- Retrofit assembly snaps into lamp spring clips in existing fixture.
- ETL listed to UL standards for new or retrofit fixtures.
- \*Surge protection recommended for use with D1 (Triac/Leading Edge) dimming systems.