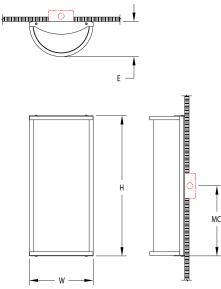

## Notes

- FINISH: Finish is low VOC thermo-cure powdercoat paint. Specify three digit color suffix with "PT" finish options.
- HOUSING: Consists of extruded aluminum frame with solid aluminum or brass bars over an extruded white acrylic cylinder diffuser.
- MOUNTING: Fixture supplied with gasketed universal mounting plate for installation over standard octagonal junction box.
- ETL listed to UL standards for wet locations.
- Fluorescent ballasts rated to 22-degree F