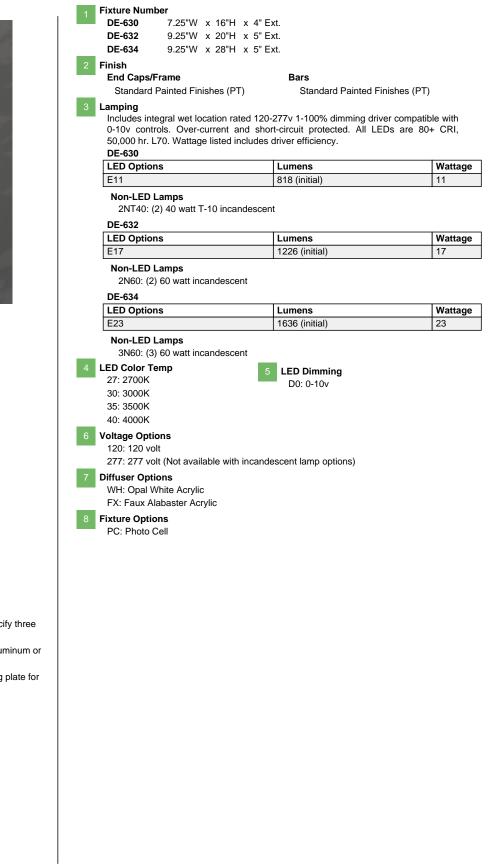

## Column Sconce Blank Exterior

| 1                                                                   | 2                          | 2                | 3       | 4                   | 5                          | 6       | 7                                                 | 8              |  |
|---------------------------------------------------------------------|----------------------------|------------------|---------|---------------------|----------------------------|---------|---------------------------------------------------|----------------|--|
| Fixture #                                                           | End Caps/Frame<br>(Finish) | Bars<br>(Finish) | Lamping | Color Temp          | Dimming                    | Voltage | Diffuser                                          | Fixture Option |  |
| ©2018 Manning Lighting Inc. Sheboygan, WI 53083 Phone: 920-458-2184 |                            |                  |         | Web: manningltg.com | Email: info@manningltg.com |         | Design modification rights reserved. Made in USA. |                |  |