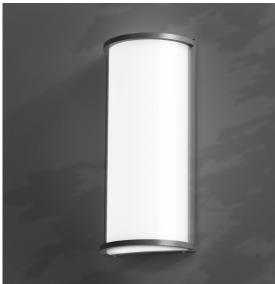

## Notes

- FINISH: Finish is low VOC thermo-cure powdercoat paint. Specify three digit color suffix with "PT" finish options.
- HOUSING: Consists of extruded aluminum frame with solid aluminum or brass bars over an extruded white acrylic cylinder diffuser.
- MOUNTING: Fixture supplied with gasketed universal mounting plate for installation over standard octagonal junction box.
- ETL listed to UL standards for wet locations.
- Fluorescent ballasts rated to 22-degree F