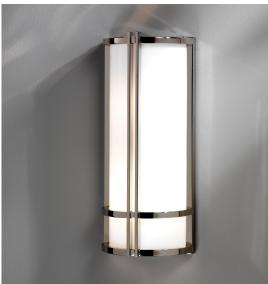

## Notes

- FINISH: Finish is low VOC thermo-cure powdercoat paint. Specify three digit color suffix with "PT" finish options.
- HOUSING: Consists of extruded aluminum frame with solid aluminum or brass bars and machined aluminum or brass bar details over an extruded white acrylic cylinder diffuser.
- MOUNTING: Fixture supplied with gasketed universal mounting plate for installation over standard octagonal junction box.

2

2

- ETL listed to UL standards for wet locations.
- Fluorescent ballasts rated to 22-degree F

| Column Sconce Rail Exterior | r |
|-----------------------------|---|
|-----------------------------|---|