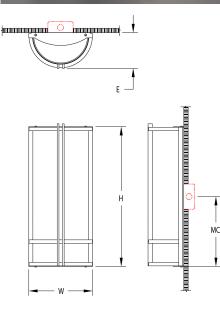

## Notes

- FINISH: Finish is low VOC thermo-cure powdercoat paint. Specify three digit color suffix with "PT" finish options.
- HOUSING: Consists of extruded aluminum frame with solid aluminum or brass bars and machined aluminum or brass bar details over an extruded white acrylic cylinder diffuser.
- MOUNTING: Fixture supplied with gasketed universal mounting plate for installation over standard octagonal junction box.

| Fixture #         | End Caps/Frame          | Bars          | Lamping         | Color Temp          | Dimming        | Voltage         | Diffuser                 | Fixture Option          |    |
|-------------------|-------------------------|---------------|-----------------|---------------------|----------------|-----------------|--------------------------|-------------------------|----|
| (Finish) (Finish) |                         |               |                 |                     |                |                 |                          |                         |    |
| ©2018 Manning Lig | hting Inc. Sheboygan, \ | NI 53083 Phon | e: 920-458-2184 | Web: manningltg.com | Email: info@ma | inningItg.com E | Design modification righ | ts reserved. Made in US | Α. |