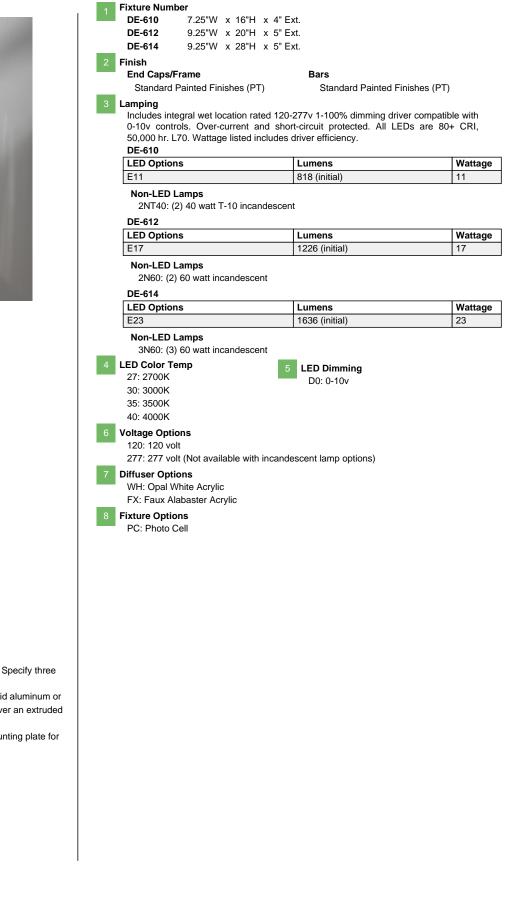

| Fixture #         | End Caps/Frame          | Bars          | Lamping         | Color Temp          | Dimming        | Voltage         | Diffuser                 | Fixture Option          |    |
|-------------------|-------------------------|---------------|-----------------|---------------------|----------------|-----------------|--------------------------|-------------------------|----|
| (Finish) (Finish) |                         |               |                 |                     |                |                 |                          |                         |    |
| ©2018 Manning Lig | hting Inc. Sheboygan, \ | NI 53083 Phon | e: 920-458-2184 | Web: manningltg.com | Email: info@ma | inningItg.com E | Design modification righ | ts reserved. Made in US | Α. |

4

5

6

7

8